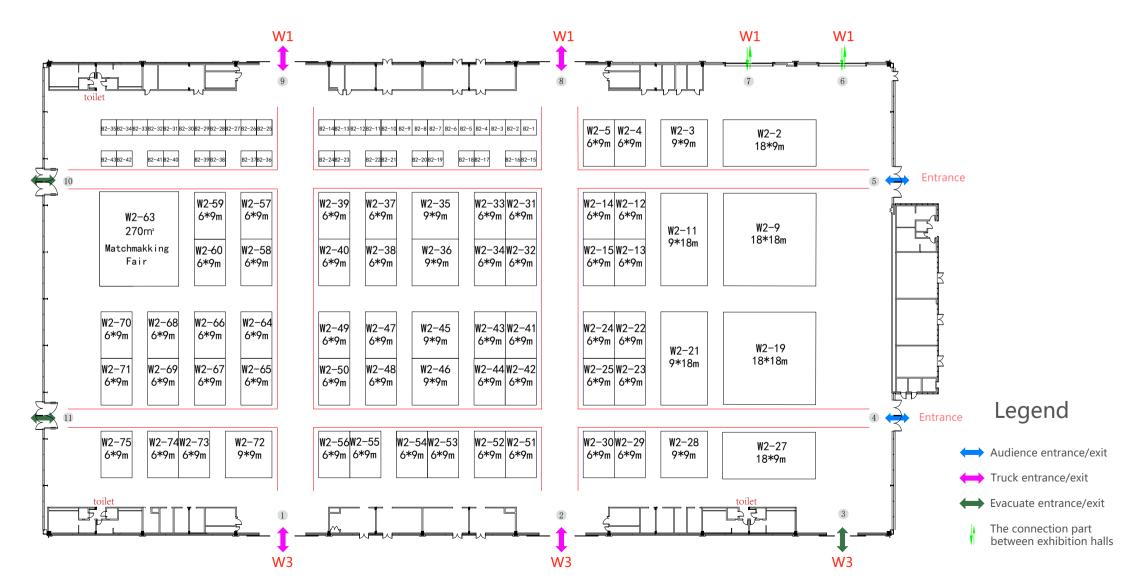

W2

Rail transit industry exhibition area

Time: October 18, 2019-October 20, 2019 Venue: Changsha International

Convention and Exhibition Center